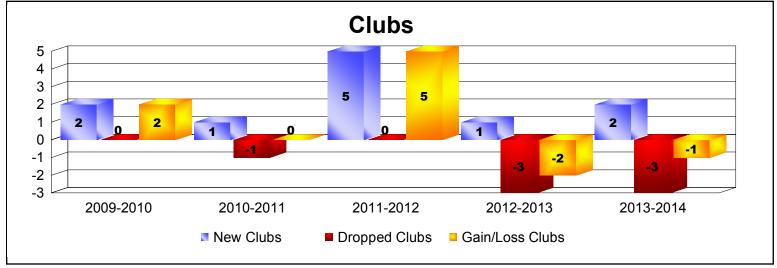

District LC 8

As of June 2014 Cumulative

| Year      | New<br>Clubs | Dropped<br>Clubs | Gain/<br>Loss<br>Clubs | New<br>Members | Charter<br>Members | Reinstate<br>Members | Transfer<br>Members | Total<br>Member<br>Added | Total<br>Members<br>Dropped | Gain/<br>Loss<br>Members |
|-----------|--------------|------------------|------------------------|----------------|--------------------|----------------------|---------------------|--------------------------|-----------------------------|--------------------------|
| 2009-2010 | 2            | 0                | 2                      | 267            | 42                 | 10                   | 1                   | 320                      | -243                        | 77                       |
| 2010-2011 | 1            | -1               | 0                      | 240            | 35                 | 8                    | 6                   | 289                      | -223                        | 66                       |
| 2011-2012 | 5            | 0                | 5                      | 312            | 127                | 13                   | 0                   | 452                      | -196                        | 256                      |
| 2012-2013 | 1            | -3               | -2                     | 302            | 25                 | 18                   | 7                   | 352                      | -296                        | 56                       |
| 2013-2014 | 2            | -3               | -1                     | 286            | 52                 | 23                   | 16                  | 377                      | -344                        | 33                       |
| Average   | 2            | -1               | 1                      | 281            | 56                 | 14                   | 6                   | 358                      | -260                        | 98                       |