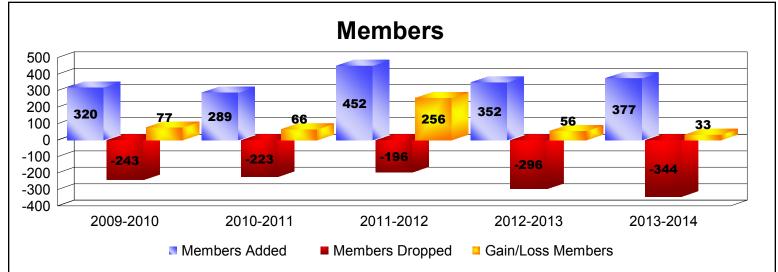

District LC 8

As of June 2014 Cumulative

| Year      | New<br>Clubs | Dropped<br>Clubs | Gain/<br>Loss<br>Clubs | New<br>Members | Charter<br>Members | Reinstate<br>Members | Transfer<br>Members | Total<br>Member<br>Added | Total<br>Members<br>Dropped | Gain/<br>Loss<br>Members |
|-----------|--------------|------------------|------------------------|----------------|--------------------|----------------------|---------------------|--------------------------|-----------------------------|--------------------------|
| 2009-2010 | 2            | 0                | 2                      | 267            | 42                 | 10                   | 1                   | 320                      | -243                        | 77                       |
| 2010-2011 | 1            | -1               | 0                      | 240            | 35                 | 8                    | 6                   | 289                      | -223                        | 66                       |
| 2011-2012 | 5            | 0                | 5                      | 312            | 127                | 13                   | 0                   | 452                      | -196                        | 256                      |
| 2012-2013 | 1            | -3               | -2                     | 302            | 25                 | 18                   | 7                   | 352                      | -296                        | 56                       |
| 2013-2014 | 2            | -3               | -1                     | 286            | 52                 | 23                   | 16                  | 377                      | -344                        | 33                       |
| Average   | 2            | -1               | 1                      | 281            | 56                 | 14                   | 6                   | 358                      | -260                        | 98                       |